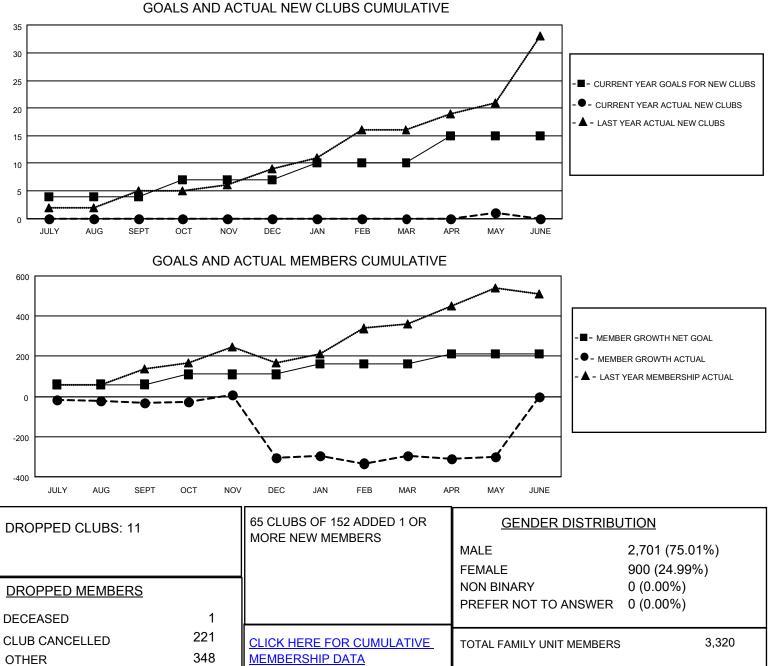

## LOCATION PAKISTAN

District 305 N2

Results as of: 5/31/2023

| Clubs                 |               |           |               | Members               |                         |                         |                                                    |
|-----------------------|---------------|-----------|---------------|-----------------------|-------------------------|-------------------------|----------------------------------------------------|
| RESULTS FOR 2022-2023 |               |           |               | RESULTS FOR 2022-2023 |                         |                         |                                                    |
| QUARTER               | NEW CLUB GOAL | NEW CLUBS | DROPPED CLUBS | QUARTER MEN           | MBER GROWTH NET<br>GOAL | MEMBER GROWTH<br>ACTUAL | DROPPED<br>MEMBERS ACTUAL<br>(including transfers) |
| JULY/AUG/SEPT         | 4             | 0         | 1             | JULY/AUG/SEPT         | 60                      | 43                      | 73                                                 |
| OCT/NOV/DEC           | 3             | 0         | 7             | OCT/NOV/DEC           | 50                      | 132                     | 376                                                |
| JAN/FEB/MAR           | 3             | 0         | 3             | JAN/FEB/MAR           | 50                      | 113                     | 71                                                 |
| APR/MAY/JUNE          | 5             | 1         | 0             | APR/MAY/JUNE          | 50                      | 47                      | 50                                                 |

TOTAL

570

2,566

FAMILY MEMBERS PAYING HALF DUES